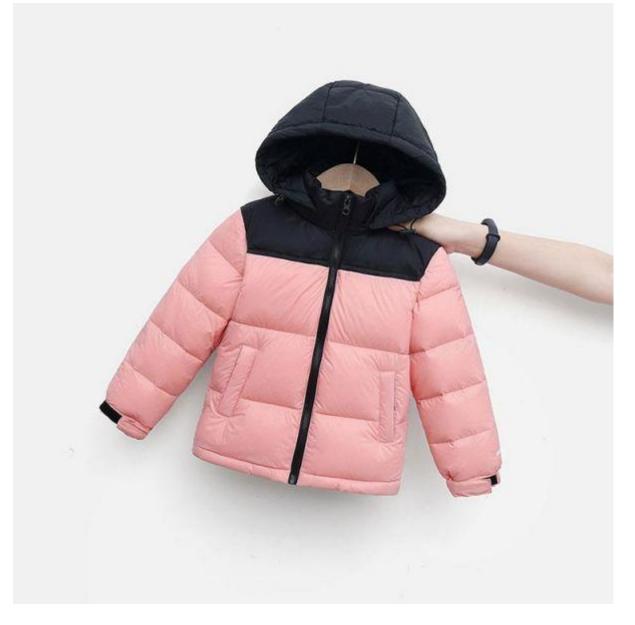

Down Jacket Kids is ultimate in lightweight and temperature control. The classic design will look and act the part no matter whether you're out and about or catching up with friends, you can be sure that neither function nor style has been compromised. Classic fit fall away from your body with room for layering Classic quilted design 90/10 down fill Micro ripstop fabric Zip fastening Two zipped pockets Elasticated cuffs Cinchable hem Signature branding

### **Product Application**

**Down Jacket Kids** fit for wearing in the windy and chill environment because of its light weight and superior cold resistance and warm keeping functions. Outdoor **Down Jacket Kids** customized do for outdoor enthusiasts are also with excellent water repellent and ventilated characteristics. It can be wear it on its own or under your favourite shell!