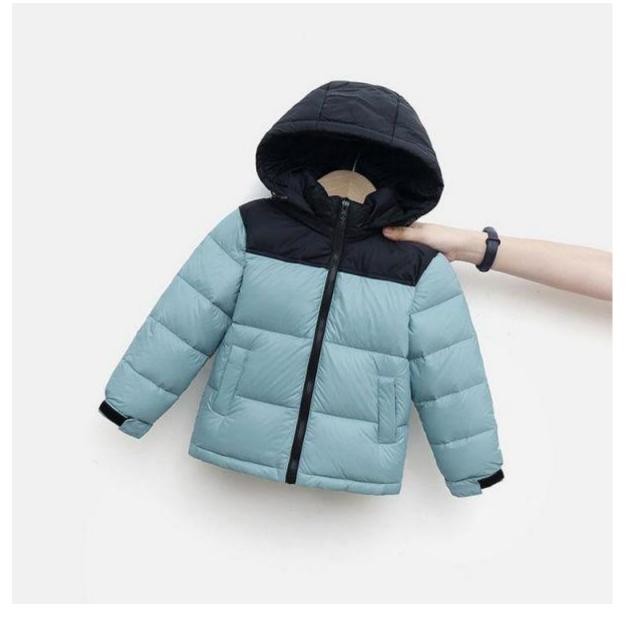

Down Jacket Kids is ultimate in lightweight and temperature control. The classic design will look and act the part no matter whether you're out and about or catching up with friends, you can be sure that neither function nor style has been compromised. Classic fit fall away from your body with room for layering Classic quilted design 90/10 down fill Micro ripstop fabric Zip fastening Two zipped pockets Elasticated cuffs Cinchable hem Signature branding

### **Product Application**

**Down Jacket Kids** fit for wearing in the windy and chill environment because of its light weight and superior cold resistance and warm keeping functions. Outdoor **Down Jacket Kids** customized do for outdoor enthusiasts are also with excellent water repellent and ventilated characteristics. It can be wear it on its own or under your favourite shell!