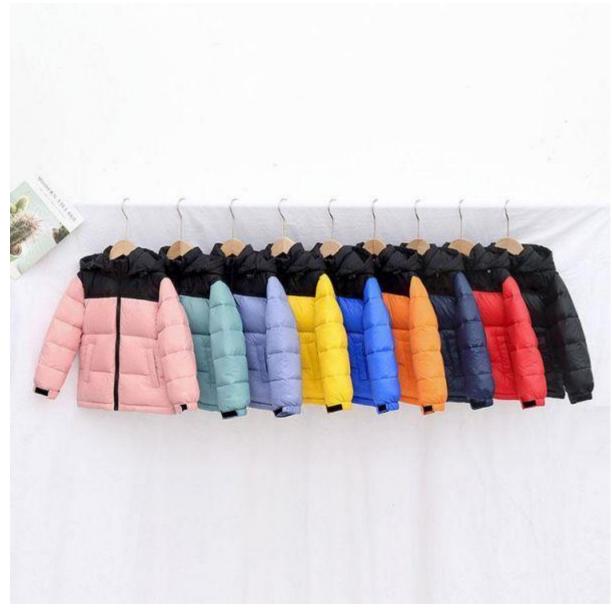

# **Product Parameter (Specification)**

| Product Type       | Down Jacket Kids                                                     |
|--------------------|----------------------------------------------------------------------|
| ltem No.           | MPB10056                                                             |
| Gender             | Men                                                                  |
| Fabric Composition | 100% nylon                                                           |
| Filling            | 90% down, 10% feather, white duck down                               |
| Color & Logo       | As Customized                                                        |
| мод                | 1000pcs per color per style                                          |
| OEM                | Yes (High Quality and Competitive Price)                             |
| Production Time    | Within 60 days after receipt of L/C or T/T and confirming pp samples |
| Payment            | T/T , L/C, Western Union, MoneyGram                                  |
| Port               | Xiamen Port                                                          |