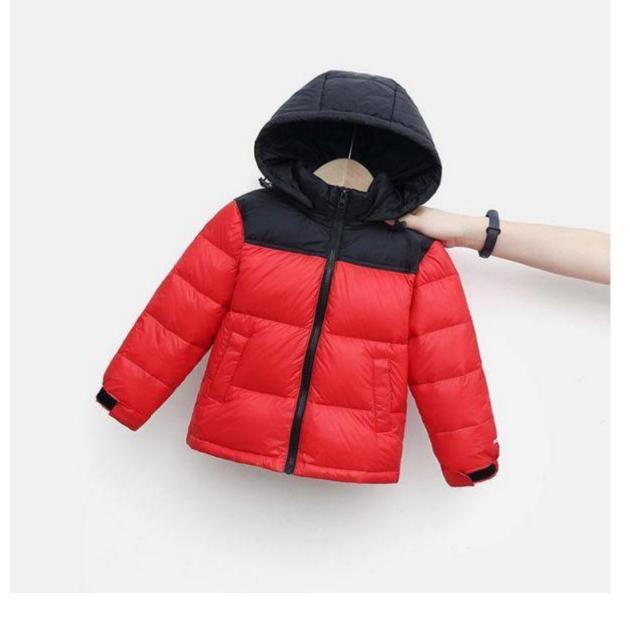

Down Jacket Kids is ultimate in lightweight and temperature control. The classic design will look and act the part no matter whether you're out and about or catching up with friends, you can be sure that neither function nor style has been compromised. Classic fit fall away from your body with room for layering Classic quilted design 90/10 down fill Micro ripstop fabric Zip fastening Two zipped pockets Elasticated cuffs Cinchable hem Signature branding

### **Product Application**

**Down Jacket Kids** fit for wearing in the windy and chill environment because of its light weight and superior cold resistance and warm keeping functions. Outdoor **Down Jacket Kids** customized do for outdoor enthusiasts are also with excellent water repellent and ventilated characteristics. It can be wear it on its own or under your favourite shell!