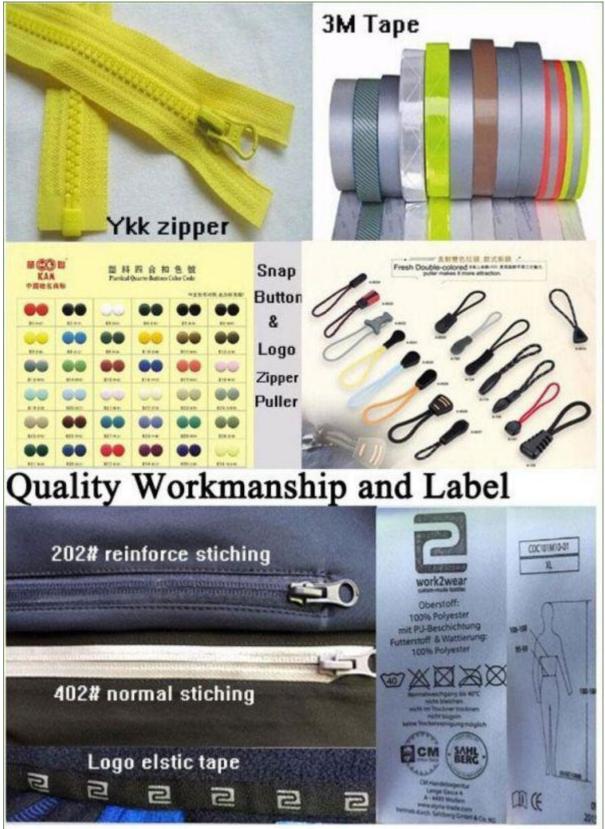

Kids** to bring out the voice of your brand.

Our Strength:

Direct from manufacturer to customer, On time delivery Complete and diverse products, saving you the time.

Highly competitive price, saving your cost.



Conducting stringent quality control tests are at every stage Follow the fashion trend and develop the latest fabrics and processes



## DETAIL PRESENTRATION







### **Product Application**

**Down Jacket Kids** fit for wearing in the windy and chill environment because of its light weight and superior cold resistance and warm keeping functions. Outdoor **Down Jacket Kids** customized do for outdoor enthusiasts are also with excellent water repellent and ventilated characteristics. It can be wear it on its own or under your favourite shell!









**Product Details** 





Xiamen Roamica Imp&Exp Co., Limited. Address:Room 305, NO. 1703 Wulv Road, Tong'an District, Xiamen China Phone:+86-13055234705