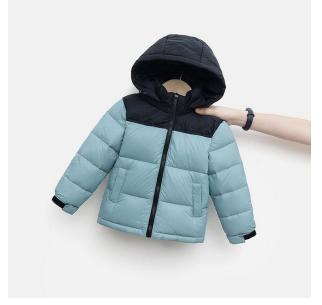

Down Jacket Kids is ultimate in lightweight and temperature control. The classic design will look and act the part no matter whether you're out and about or catching up with friends, you can be sure that neither function nor style has been compromised. Classic fit fall away from your body with room for layering Classic quilted design 90/10 down fill Micro ripstop fabric Zip fastening Two zipped pockets Elasticated cuffs Cinchable hem Signature branding

### **Product Application**

**Down Jacket Kids** fit for wearing in the windy and chill environment because of its light weight and superior cold resistance and warm keeping functions. Outdoor **Down Jacket Kids** customized do for outdoor enthusiasts are also with excellent water repellent and ventilated characteristics. It can be wear it on its own or under your favourite shell!