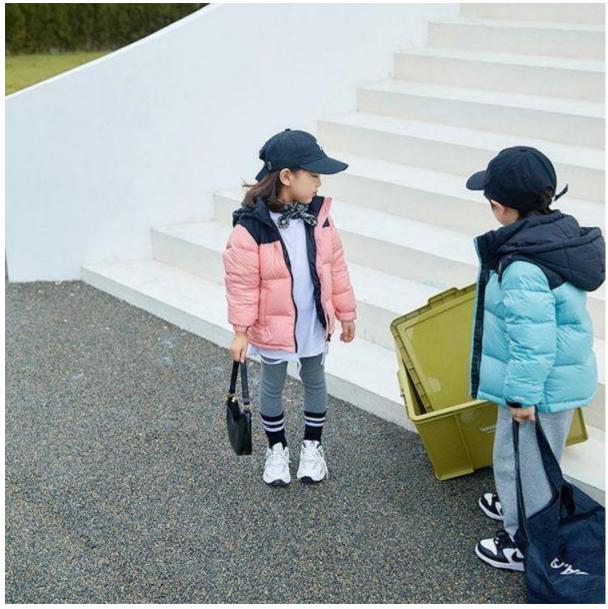

### **Product Application**

**Down Jacket Kids** fit for wearing in the windy and chill environment because of its light weight and superior cold resistance and warm keeping functions. Outdoor **Down Jacket Kids** customized do for outdoor enthusiasts are also with excellent water repellent and ventilated characteristics. It can be wear it on its own or under your favourite shell!