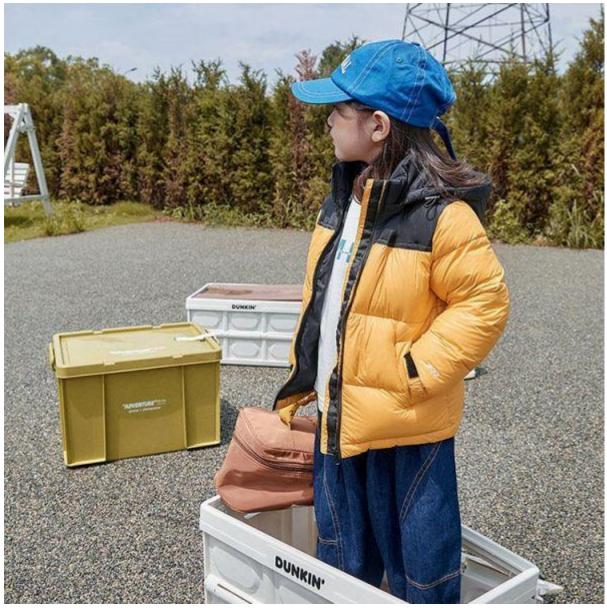

### **Product Application**

**Down Jacket Kids** fit for wearing in the windy and chill environment because of its light weight and superior cold resistance and warm keeping functions. Outdoor **Down Jacket Kids** customized do for outdoor enthusiasts are also with excellent water repellent and ventilated characteristics. It can be wear it on its own or under your favourite shell!