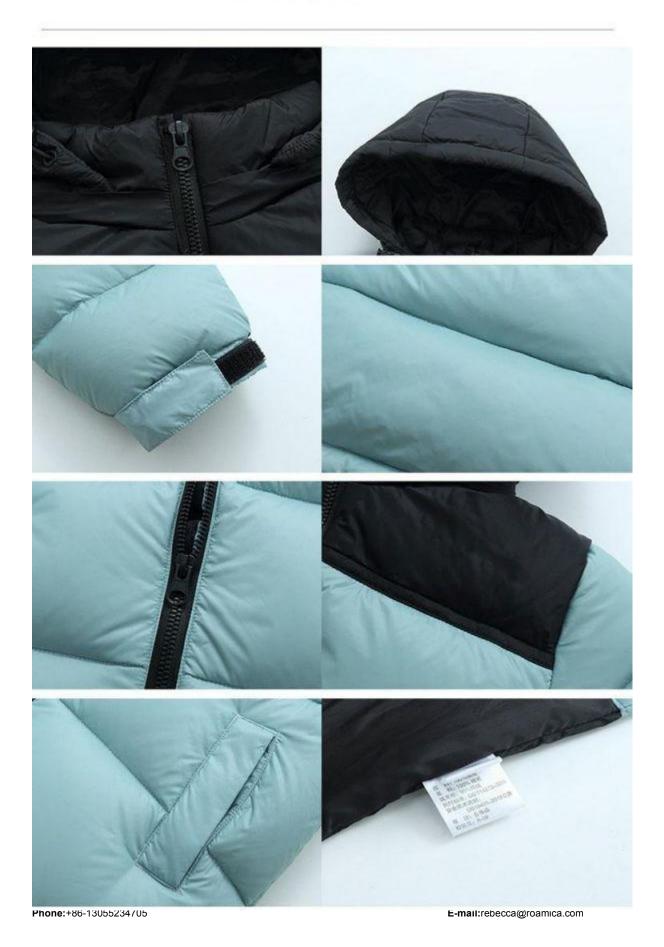

## DETAIL PRESENTRATION

Down Jacket Kids is ultimate in lightweight and temperature control. The classic design will look and act the part no matter whether you're out and about or catching up with friends, you can be sure that neither function nor style has been compromised. Classic fit fall away from your body with room for layering Classic quilted design 90/10 down fill Micro ripstop fabric Zip fastening Two zipped pockets Elasticated cuffs Cinchable hem Signature branding