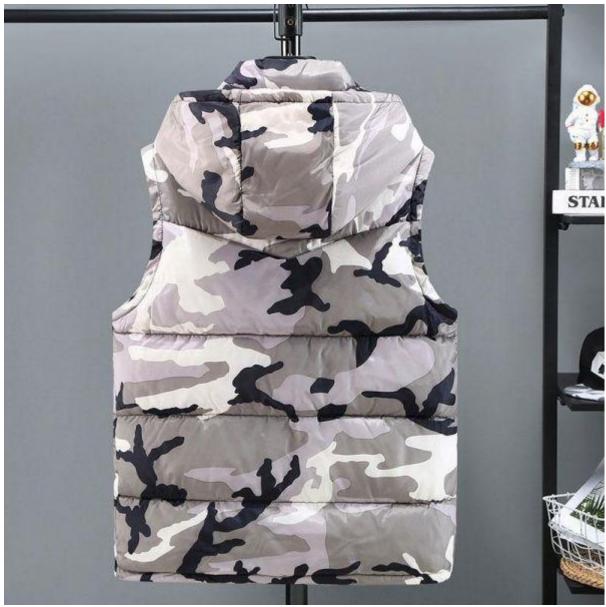

## **Product Details**

Classic quilted design 90/10 down fill Micro ripstop fabric Zip fastening Two zipped pockets Elasticated cuffs Cinchable hem

Signature branding