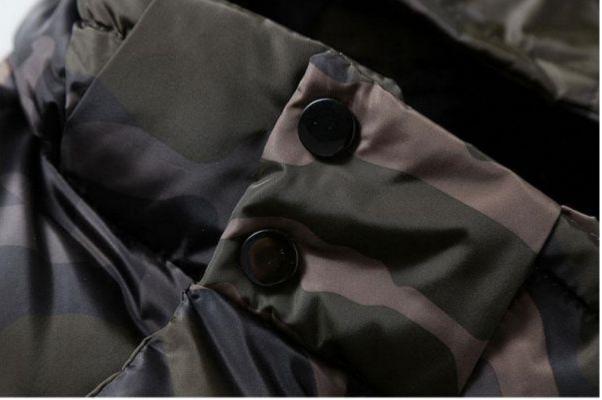

Classic quilted design 90/10 down fill Micro ripstop fabric Zip fastening Two zipped pockets Elasticated cuffs Cinchable hem

Signature branding

## **Product Details**