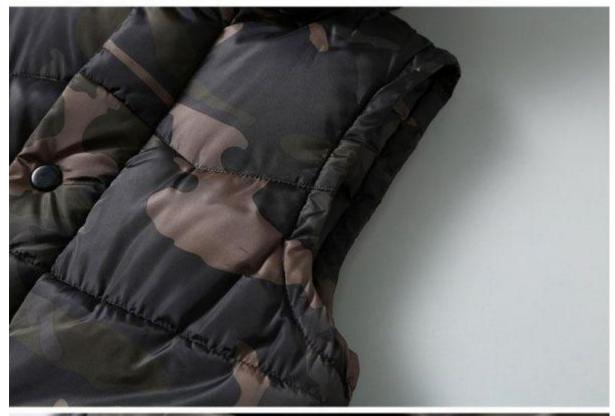

Classic quilted design 90/10 down fill Micro ripstop fabric Zip fastening Two zipped pockets Elasticated cuffs Cinchable hem

Signature branding

## **Product Details**