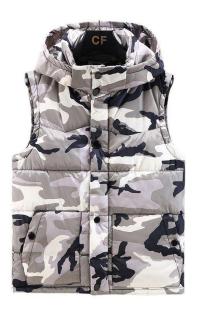

The **Down Vest Hunting** is key products of Xiamen Roamica, who is the best outdoor garment clothing manufacturer in China.

**Down Vest Hunting** is ultimate in lightweight and temperature control. The classic design will look and act the part no matter whether you're out and about or catching up with friends, you can be sure that neither function nor style has been compromised. Classic fit fall away from your body with room for layering

Classic quilted design 90/10 down fill Micro ripstop fabric Zip fastening Two zipped pockets Elasticated cuffs Cinchable hem

Signature branding