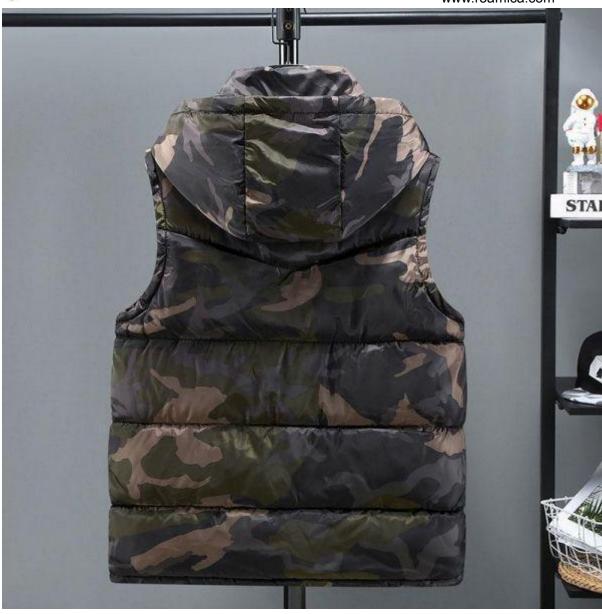

d in outdoor garment for many years. Our products have a good price advantage and cover most of the European and American markets. Xiamen Roamica look forward to becoming your long-term partner in China.

The **Down Vest Hunting** is key products of Xiamen Roamica, who is the best outdoor garment clothing manufacturer in China.

**Down Vest Hunting** is ultimate in lightweight and temperature control. The classic design will look and act the part no matter whether you're out and about or catching up with friends, you can be sure that neither function nor style has been compromised. Classic fit fall away from your body with room for layering

Classic quilted design 90/10 down fill Micro ripstop fabric Zip fastening Two zipped pockets Elasticated cuffs Cinchable hem

Signature branding













# **Product Parameter (Specification)**

| Product Type       | Down Vest Packable                                                   |
|--------------------|----------------------------------------------------------------------|
| Item No.           | MPB10056                                                             |
| Gender             | Men                                                                  |
| Fabric Composition | 100% nylon                                                           |
| Filling            | 90% down, 10% feather, white duck down                               |
| Color & Logo       | As Customized                                                        |
| MOQ                | 1000pcs per color per style                                          |