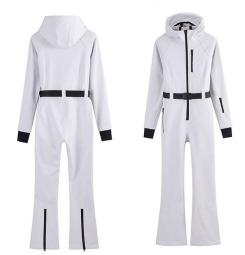

## One Piece Ski Suit Peak Performance

Xiamen Roamica is a large-scale One Piece Ski Suit Peak Performance manufacturer and supplier in China. We have been specialized in outdoor garment for many years. Our products have a good price advantage and cover most of the European and American markets. Xiamen Roamica look forward to becoming your long-term partner in China.

The One Piece Ski Suit Peak Performance is key products of Xiamen Roamica! With the superior all-weather function, One Piece Ski Suit Peak Performance is the first choice for all outdoor enthusiasts. One Piece Ski Suit Peak Performance is with waterproof, ventilated, windproof and hard-wearing etc. weather proofing characteristics to get rid of the trouble of chillness and moist and provide more comfortable feelings in the exhausting outdoor journey!

- \*Waterproof/breathable critically seam sealed
- \* Elastic thread detachable hood
- \* Zipped Pocket
- \* Velcro adjustable cuffs
- \* Elastic thread adjustable hem

Follow the fashion trend and develop the latest fabrics and processes

TRY ON: 169cm 50kg

The beauty of a woman is seen in her eyes.

One Piece Ski Suit Peak Performance is perfect for Trail,Ski ,Snowsports, hike, fish, hunt, camp, climb, shred, golf, paddle, run! It can keep you warm and dry and ensure you look the part!