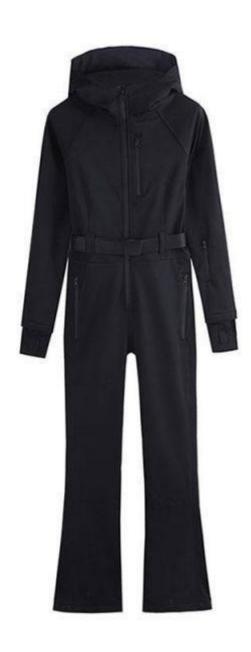

## One Piece Ski Suit Peak Performance

Xiamen Roamica is a large-scale One Piece Ski Suit Peak Performance manufacturer and supplier in China. We have been specialized in outdoor garment for many years. Our products have a good price advantage and cover most of the European and American markets. Xiamen Roamica look forward to becoming your long-term partner in China.

The One Piece Ski Suit Peak Performance is key products of Xiamen Roamica! With the superior all-weather function, One Piece Ski Suit Peak Performance is the first choice for all outdoor enthusiasts. One Piece Ski Suit Peak Performance is with waterproof, ventilated, windproof and hard-wearing etc. weather proofing characteristics to get rid of the trouble of chillness and moist and provide more comfortable feelings in the exhausting outdoor journey!

- \*Waterproof/breathable critically seam sealed
- \* Elastic thread detachable hood
- \* Zipped Pocket
- \* Velcro adjustable cuffs
- \* Elastic thread adjustable hem

### Product Parameter (Specification)

| Product Type       | One Piece Ski Suit Peak Performance                                  |
|--------------------|----------------------------------------------------------------------|
| Item No.           | MPB1401                                                              |
| Gender             | Men                                                                  |
| Fabric Composition | 100% polyester or nylon with TPU membrane,                           |
| Product Feature    | Waterproof & Windproof & Breathability                               |
| Color & Logo       | As Customized                                                        |
| MOQ                | 600 pcs per color per style                                          |
| ОЕМ                | Yes (High Quality and Competitive Price)                             |
| Production Time    | Within 60 days after receipt of L/C or T/T and confirming pp samples |
| Payment            | T/T , L/C, Western Union, MoneyGram                                  |
| Port               | Xiamen Port                                                          |
| Packing            | 1) Inner packing: 1 pc into an individual polybag;                   |