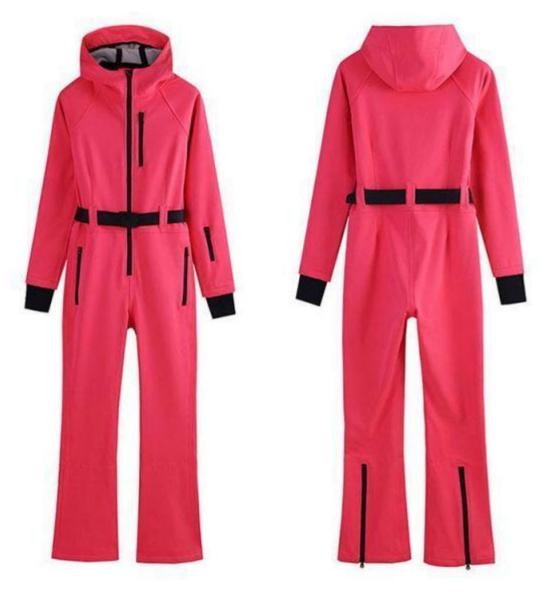

### **SHOW DETAILS**

#### **QUALITY ZIPPER**

THE WHOLE YYK QUALITY ZIPPER WITH DRAWSTRING IS EASY TO CLOSE.

## STEREO HOODED DESIGN

CAN PLACE PERSONAL BELONGINGS.

#### **GIVE A BELT**

THE DISASSEMBLY CAN BE ADJUSTED AS REQUIRED.

Follow the fashion trend and develop the latest fabrics and processes

TRY ON: 169cm 50kg

The beauty of a woman is seen in her eyes.

One Piece Ski Suit Peak Performance is perfect for Trail,Ski ,Snowsports, hike, fish, hunt, camp, climb, shred, golf, paddle, run! It can keep you warm and dry and ensure you look the part!