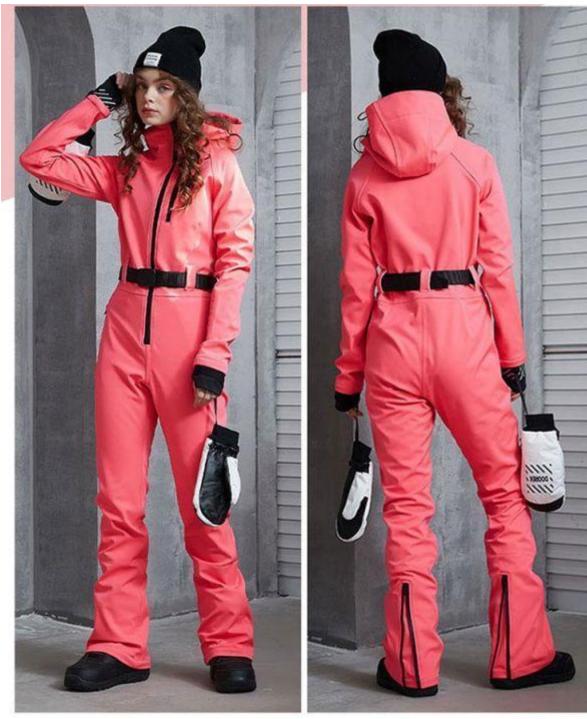

#### **QUALITY ZIPPER**

THE WHOLE YYK QUALITY ZIPPER WITH DRAWSTRING IS EASY TO CLOSE.

## STEREO HOODED DESIGN

CAN PLACE PERSONAL BELONGINGS.

#### **GIVE A BELT**

THE DISASSEMBLY CAN BE ADJUSTED AS REQUIRED.

Follow the fashion trend and develop the latest fabrics and processes

TRY ON: 169cm 50kg

The beauty of a woman is seen in her eyes.

One Piece Ski Suit Peak Performance is perfect for Trail,Ski ,Snowsports, hike, fish, hunt, camp, climb, shred, golf, paddle, run! It can keep you warm and dry and ensure you look the part!