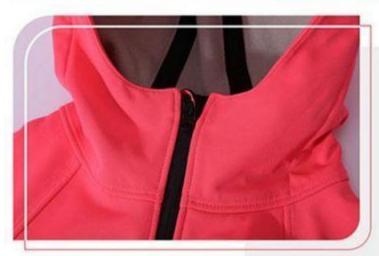

#### **QUALITY ZIPPER**

THE WHOLE YYK QUALITY ZIPPER WITH DRAWSTRING IS EASY TO CLOSE.

## STEREO HOODED DESIGN

CAN PLACE PERSONAL BELONGINGS.