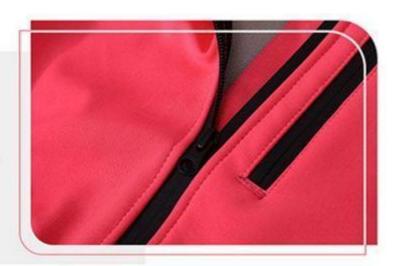

#### **QUALITY ZIPPER**

THE WHOLE YYK QUALITY ZIPPER WITH DRAWSTRING IS EASY TO CLOSE.