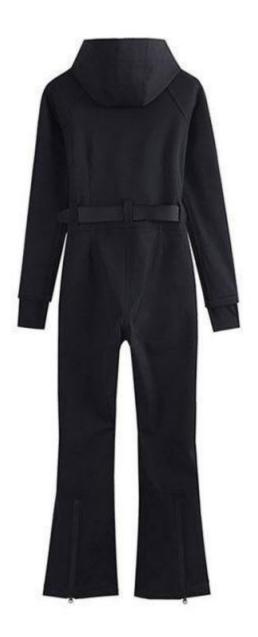

### **SHOW DETAILS**

#### **QUALITY ZIPPER**

THE WHOLE YYK QUALITY ZIPPER WITH DRAWSTRING IS EASY TO CLOSE.

## STEREO HOODED DESIGN

CAN PLACE PERSONAL BELONGINGS.

#### **GIVE A BELT**

THE DISASSEMBLY CAN BE ADJUSTED AS REQUIRED.