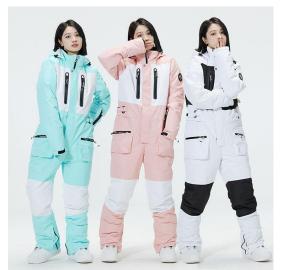

## One Piece Ski Suit Womens

Xiamen Roamica is a large-scale One Piece Ski Suit Womens manufacturer and supplier in China. We have been specialized in outdoor garment for many years. Our products have a good price advantage and cover most of the European and American markets. Xiamen Roamica look forward to becoming your long-term partner in China.

The **One Piece Ski Suit Womens** is key products of Xiamen Roamica! With the superior all-weather function, **One Piece Ski Suit Womens** is the first choice for all outdoor enthusiasts. **One Piece Ski Suit Womens** is with waterproof, ventilated, windproof and hard-wearing etc. weather proofing characteristics to get rid of the trouble of chillness and moist and provide more comfortable feelings in the exhausting outdoor journey!