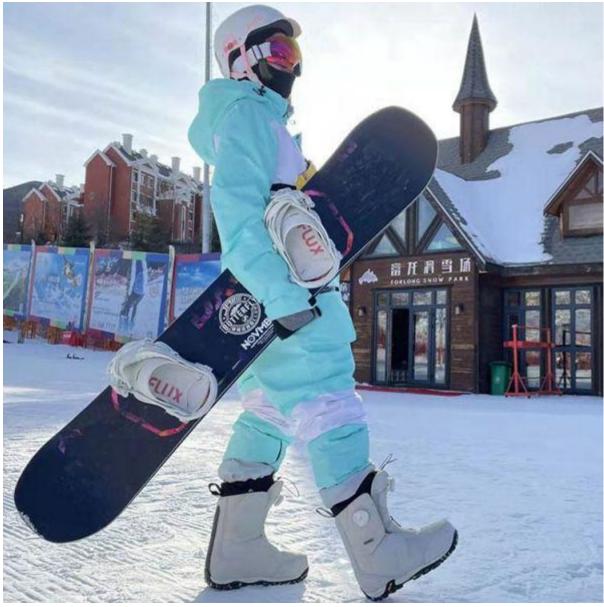

## One Piece Ski Suit Womens

Xiamen Roamica is a large-scale One Piece Ski Suit Womens manufacturer and supplier in China. We have been specialized in outdoor garment for many years. Our products have a good price advantage and cover most of the European and American markets. Xiamen Roamica look forward to becoming your long-term partner in China.

The **One Piece Ski Suit Womens** is key products of Xiamen Roamica! With the superior all-weather function, **One Piece Ski Suit Womens** is the first choice for all outdoor enthusiasts. **One Piece Ski Suit Womens** is with waterproof, ventilated, windproof and hard-wearing etc. weather proofing characteristics to get rid of the trouble of chillness and moist and provide more comfortable feelings in the exhausting outdoor journey!

## **Product Application**

One Piece Ski Suit Womens is perfect for Trail,Ski ,Snowsports, hike, fish, hunt, camp, climb, shred, golf, paddle, run! It can keep you warm and dry and ensure you look the part!