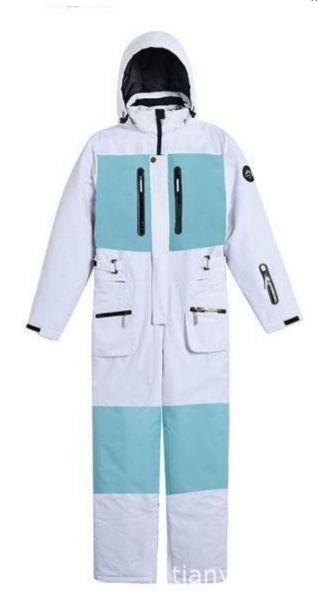

## One Piece Ski Suit Womens

Xiamen Roamica is a large-scale One Piece Ski Suit Womens manufacturer and supplier in China. We have been specialized in outdoor garment for many years. Our products have a good price advantage and cover most of the European and American markets. Xiamen Roamica look forward to becoming your long-term partner in China.

The **One Piece Ski Suit Womens** is key products of Xiamen Roamica! With the superior all-weather function, **One Piece Ski Suit Womens** is the first choice for all outdoor enthusiasts. **One Piece Ski Suit Womens** is with waterproof, ventilated, windproof and hard-wearing etc. weather proofing characteristics to get rid of the trouble of chillness and moist and provide more comfortable feelings in the exhausting outdoor journey!

## **Product Parameter (Specification)**

| Product Type       | One Piece Ski Suit Womens                                            |
|--------------------|----------------------------------------------------------------------|
| Item No.           | MPB1399                                                              |
| Gender             | Men                                                                  |
| Fabric Composition | 100% polyester or nylon with TPU membrane,                           |
| Product Feature    | Waterproof & Windproof & Breathability                               |
| Color & Logo       | As Customized                                                        |
| MOQ                | 600 pcs per color per style                                          |
| ОЕМ                | Yes (High Quality and Competitive Price)                             |
| Production Time    | Within 60 days after receipt of L/C or T/T and confirming pp samples |
| Payment            | T/T , L/C, Western Union, MoneyGram                                  |
| Port               | Xiamen Port                                                          |
| Packing            | 1) Inner packing: 1 pc into an individual polybag;                   |