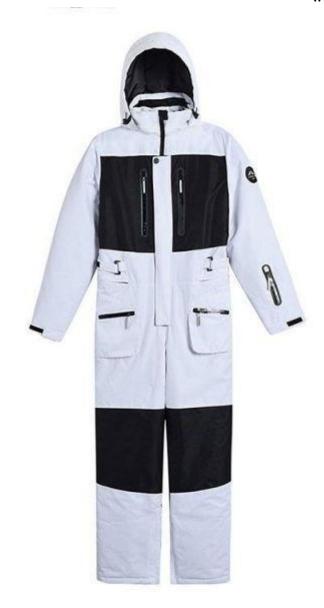

## One Piece Ski Suit Womens

Xiamen Roamica is a large-scale One Piece Ski Suit Womens manufacturer and supplier in China. We have been specialized in outdoor garment for many years. Our products have a good price advantage and cover most of the European and American markets. Xiamen Roamica look forward to becoming your long-term partner in China.

The **One Piece Ski Suit Womens** is key products of Xiamen Roamica! With the superior all-weather function, **One Piece Ski Suit Womens** is the first choice for all outdoor enthusiasts. **One Piece Ski Suit Womens** is with waterproof, ventilated, windproof and hard-wearing etc. weather proofing characteristics to get rid of the trouble of chillness and moist and provide more comfortable feelings in the exhausting outdoor journey!

## **Product Parameter (Specification)**

| Product Type       | One Piece Ski Suit Womens                                            |
|--------------------|----------------------------------------------------------------------|
| Item No.           | MPB1399                                                              |
| Gender             | Men                                                                  |
| Fabric Composition | 100% polyester or nylon with TPU membrane,                           |
| Product Feature    | Waterproof & Windproof & Breathability                               |
| Color & Logo       | As Customized                                                        |
| MOQ                | 600 pcs per color per style                                          |
| ОЕМ                | Yes (High Quality and Competitive Price)                             |
| Production Time    | Within 60 days after receipt of L/C or T/T and confirming pp samples |
| Payment            | T/T , L/C, Western Union, MoneyGram                                  |
| Port               | Xiamen Port                                                          |
| Packing            | 1) Inner packing: 1 pc into an individual polybag;                   |