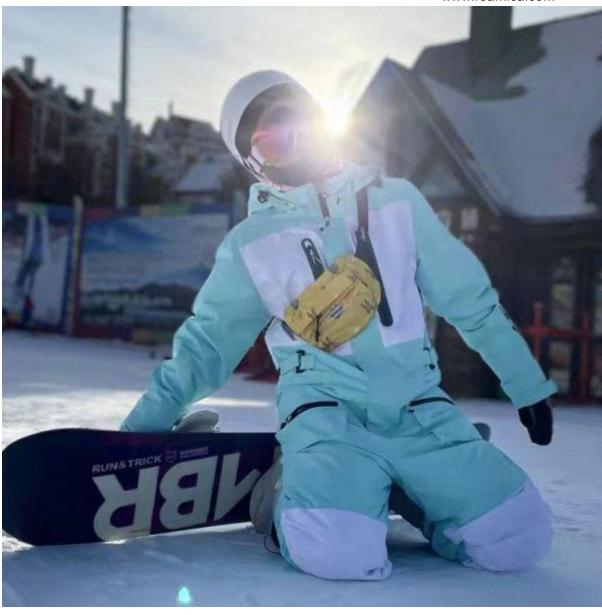

## **Product Application**

One Piece Ski Suit Womens is perfect for Trail,Ski ,Snowsports, hike, fish, hunt, camp, climb, shred, golf, paddle, run! It can keep you warm and dry and ensure you look the part!