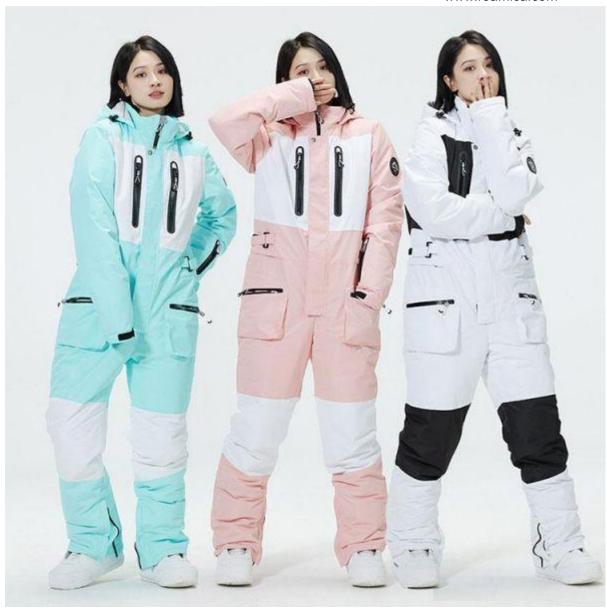

## One Piece Ski Suit Womens

Xiamen Roamica is a large-scale One Piece Ski Suit Womens manufacturer and supplier in China. We have been specialized in outdoor garment for many years. Our products have a good price advantage and cover most of the European and American markets. Xiamen Roamica look forward to becoming your long-term partner in China.

The **One Piece Ski Suit Womens** is key products of Xiamen Roamica! With the superior all-weather function, **One Piece Ski Suit Womens** is the first choice for all outdoor enthusiasts. **One Piece Ski Suit Womens** is with waterproof, ventilated, windproof and hard-wearing etc. weather proofing characteristics to get rid of the trouble of chillness and moist and provide more comfortable feelings in the exhausting outdoor journey!