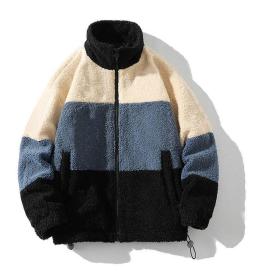

The Polar Fleece Coat with Sherpa is key products of Xiamen Roamica, who is the best outdoor polar fleece clothing manufacturer in China.

**Polar Fleece Coat with Sherpa** can absorb humidity by capillarity, separate chill wind, prevent warmness running off, perspire and keep warm high-efficiently. The soft, durable fleece to keep you warm no matter what.

# **Product Parameter (Specification)**

| Product Type       | Polar Fleece Coat with Sherpa |
|--------------------|-------------------------------|
| Item No.           | RM-6                          |
| Gender             | Men                           |
| Fabric Composition | 100% polyester                |