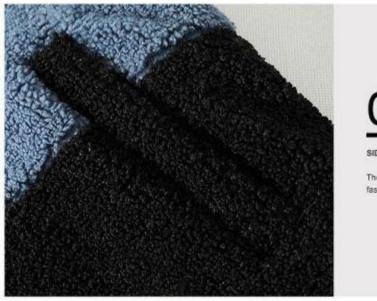

03JANE TIDE

SIDE POCKETS - PRACTICAL AND SIMPLE

The application of black and gray splicing design is fashionable, simple and practical

04 JANE TIDE

SLIGHTLY CLOSED CUFFS
- NOT EASY TO DEFORM

Cuff and hem are designed to be soft and skin-friendly