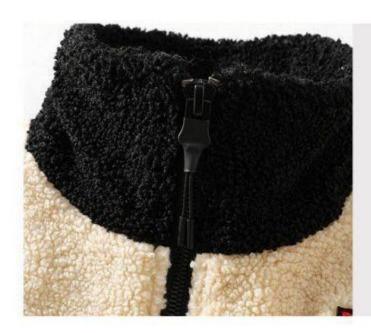

# **\$ SHOW DETAILS**

01 JANE TIDE

STAND COLLAR DESIGN - CLASSIC AND PRACTICAL

Using the classic collar design, simple and stylish and versatile personality is not fancy

- THREE-DIMENSIONAL BEAUTIFUL

The use of labeling elements to enhance the fashion trend is not fancy