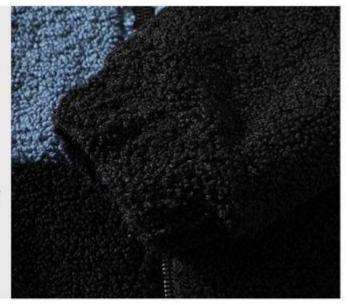

03JANE TIDE

SIDE POCKETS - PRACTICAL AND SIMPLE

The application of black and gray splicing design is fashionable, simple and practical

04 JANE TIDE

SLIGHTLY CLOSED CUFFS
- NOT EASY TO DEFORM

Cuff and hem are designed to be soft and skin-friendly