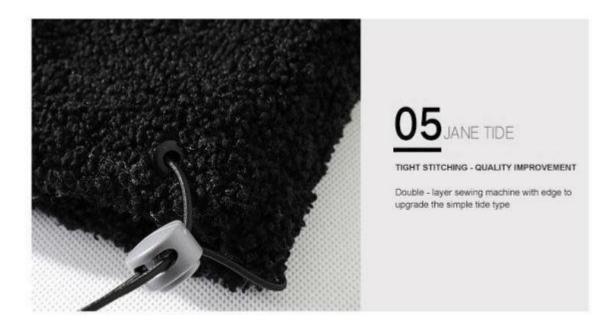

03JANE TIDE

SIDE POCKETS - PRACTICAL AND SIMPLE

The application of black and gray splicing design is fashionable, simple and practical

04 JANE TIDE

SLIGHTLY CLOSED CUFFS
- NOT EASY TO DEFORM

Cuff and hem are designed to be soft and skin-friendly