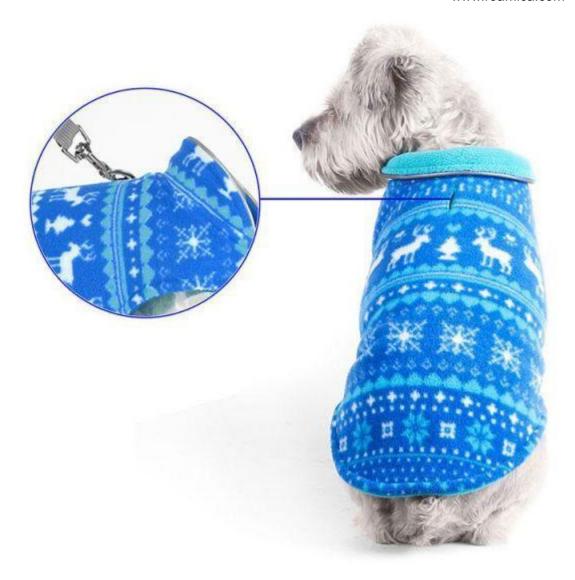

The **Polar Fleece Jacket Dog** is key products of Xiamen Roamica, who is the best outdoor polar fleece clothing manufacturer in China.

**Polar Fleece Jacket Dog** can absorb humidity by capillarity, separate chill wind, prevent warmness running off, perspire and keep warm high-efficiently. The soft, durable fleece to keep you warm no matter what.

## **Product Application**

**Polar Fleece Jacket Dog** can be worn both as outerwear and as thermal clothes with jacket to keep warm.