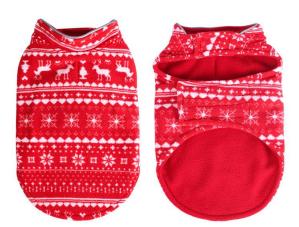

The **Polar Fleece Jacket Dog** is key products of Xiamen Roamica, who is the best outdoor polar fleece clothing manufacturer in China.

**Polar Fleece Jacket Dog** can absorb humidity by capillarity, separate chill wind, prevent warmness running off, perspire and keep warm high-efficiently. The soft, durable fleece to keep you warm no matter what.

## **Product Application**

**Polar Fleece Jacket Dog** can be worn both as outerwear and as thermal clothes with jacket to keep warm.