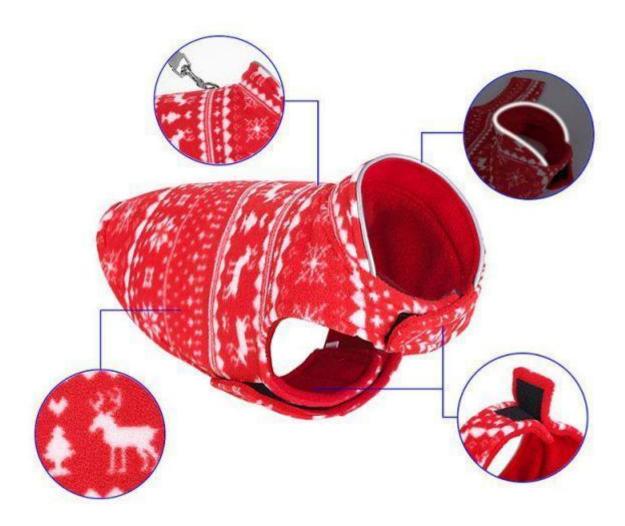

## **Polar Fleece Jacket Dog**

Xiamen Roamica is a large-scale Polar Fleece Jacket Dog manufacturer and supplier in China. We have been specialized in outdoor garment for many years. Our products have a good price advantage and cover most of the European and American markets. Xiamen Roamica look forward to becoming your long-term partner in China.

The **Polar Fleece Jacket Dog** is key products of Xiamen Roamica, who is the best outdoor polar fleece clothing manufacturer in China.

**Polar Fleece Jacket Dog** can absorb humidity by capillarity, separate chill wind, prevent warmness running off, perspire and keep warm high-efficiently. The soft, durable fleece to keep you warm no matter what.





# **Product Parameter (Specification)**

| Product Type       | Polar Fleece Jacket Dog                                              |
|--------------------|----------------------------------------------------------------------|
| Item No.           | RM-20                                                                |
| Gender             | Men                                                                  |
| Fabric Composition | 100% polyester                                                       |
| Product Feature    | Breathablity, Warm                                                   |
| Color & Logo       | As Customized                                                        |
| MOQ                | 1000pcs per color per style                                          |
| ОЕМ