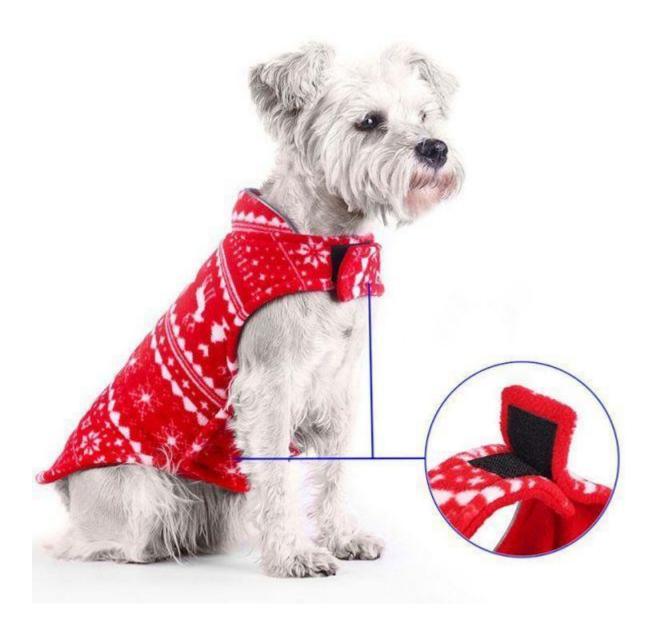

The **Polar Fleece Jacket Dog** is key products of Xiamen Roamica, who is the best outdoor polar fleece clothing manufacturer in China.

**Polar Fleece Jacket Dog** can absorb humidity by capillarity, separate chill wind, prevent warmness running off, perspire and keep warm high-efficiently. The soft, durable fleece to keep you warm no matter what.

## **Product Application**

**Polar Fleece Jacket Dog** can be worn both as outerwear and as thermal clothes with jacket to keep warm.