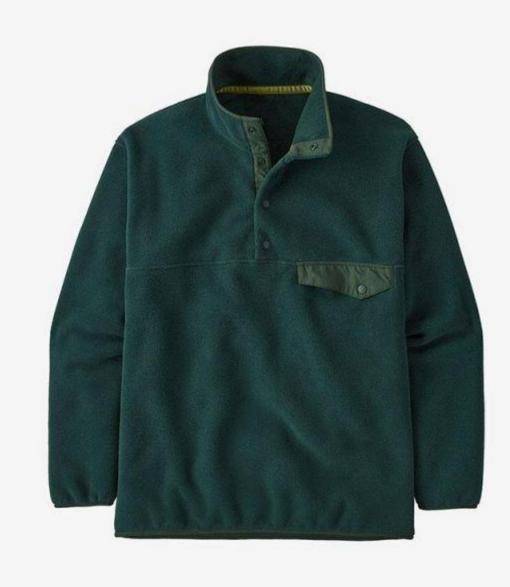

## **Product Parameter (Specification)**

| Product Type       | Polar Fleece Snap-Up Jacket                                          |
|--------------------|----------------------------------------------------------------------|
| ltem No.           | RM-9                                                                 |
| Gender             | Men                                                                  |
| Fabric Composition | 100% polyester                                                       |
| Product Feature    | Breathablity,Warm                                                    |
| Color & Logo       | As Customized                                                        |
| MOQ                | 1000pcs per color per style                                          |
| OEM                | Yes (High Quality and Competitive Price)                             |
| Production Time    | Within 60 days after receipt of L/C or T/T and confirming pp samples |
| Payment            | T/T , L/C, Western Union, MoneyGram                                  |
| Port               | Xiamen Port                                                          |