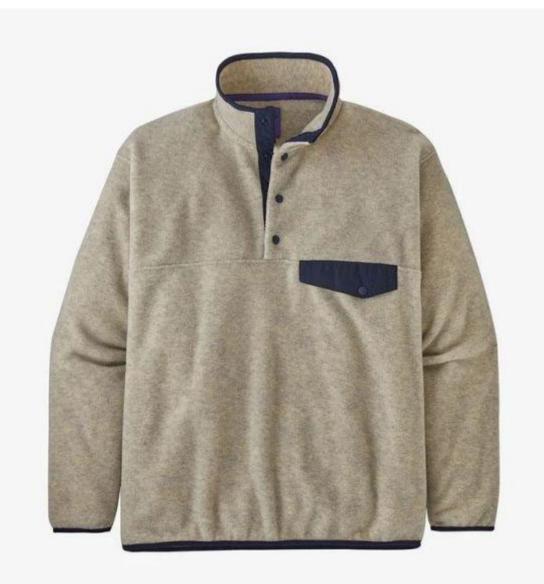

## **Product Parameter (Specification)**

| Product Type       | Polar Fleece Snap-Up Jacket                                          |
|--------------------|----------------------------------------------------------------------|
| ltem No.           | RM-9                                                                 |
| Gender             | Men                                                                  |
| Fabric Composition | 100% polyester                                                       |
| Product Feature    | Breathablity,Warm                                                    |
| Color & Logo       | As Customized                                                        |
| MOQ                | 1000pcs per color per style                                          |
| OEM                | Yes (High Quality and Competitive Price)                             |
| Production Time    | Within 60 days after receipt of L/C or T/T and confirming pp samples |
| Payment            | T/T , L/C, Western Union, MoneyGram                                  |
| Port               | Xiamen Port                                                          |