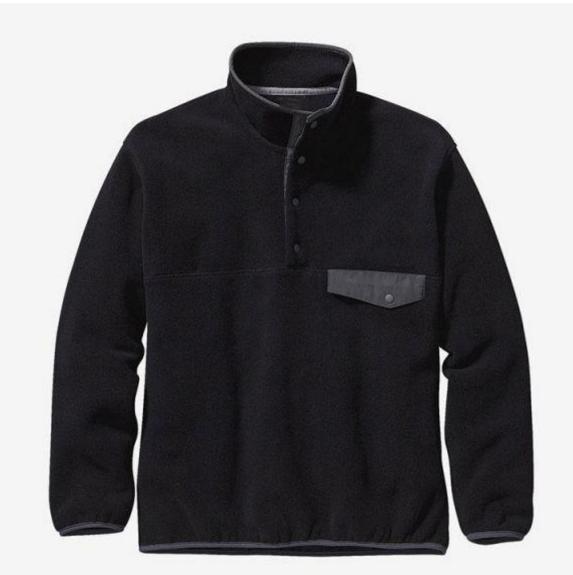

The **Polar Fleece Snap-Up Jacket** is key products of Xiamen Roamica, who is the best outdoor polar fleece clothing manufacturer in China.

**Polar Fleece Snap-Up Jacket** can absorb humidity by capillarity, separate chill wind, prevent warmness running off, perspire and keep warm high-efficiently. The soft, durable fleece to keep you warm no matter what.

## **Product Application**

**Polar Fleece Snap-Up Jacket** can be worn both as outerwear and as thermal clothes with jacket to keep warm.

**Product Details** 

Xiamen Roamica Imp&Exp Co., Limited. Address:Room 305, NO. 1703 Wulv Road, Tong'an District, Xiamen China Phone:+86-13055234705