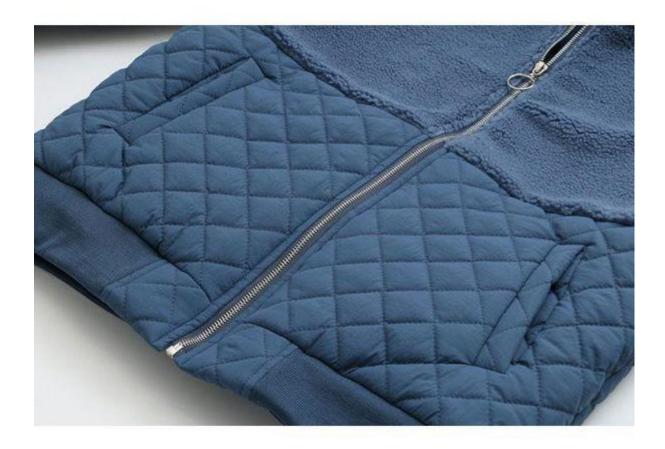

The **Relong Quilted Polar Fleece Jacket** is key products of Xiamen Roamica, who is the best outdoor polar fleece clothing manufacturer in China.

**Relong Quilted Polar Fleece Jacket** can absorb humidity by capillarity, separate chill wind, prevent warmness running off, perspire and keep warm high-efficiently. The soft, durable fleece to keep you warm no matter what.

## **Product Application**

**Relong Quilted Polar Fleece Jacket** can be worn both as outerwear and as thermal clothes with jacket to keep warm.