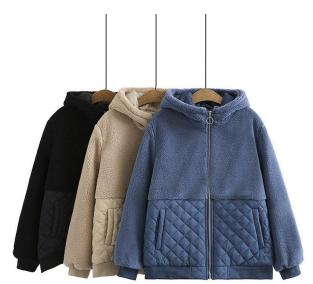

The **Relong Quilted Polar Fleece Jacket** is key products of Xiamen Roamica, who is the best outdoor polar fleece clothing manufacturer in China.

**Relong Quilted Polar Fleece Jacket** can absorb humidity by capillarity, separate chill wind, prevent warmness running off, perspire and keep warm high-efficiently. The soft, durable fleece to keep you warm no matter what.

## **Product Application**

**Relong Quilted Polar Fleece Jacket** can be worn both as outerwear and as thermal clothes with jacket to keep warm.