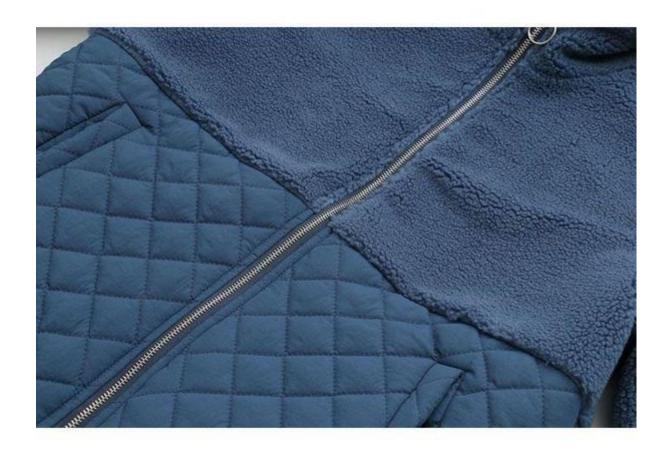

The **Relong Quilted Polar Fleece Jacket** is key products of Xiamen Roamica, who is the best outdoor polar fleece clothing manufacturer in China.

**Relong Quilted Polar Fleece Jacket** can absorb humidity by capillarity, separate chill wind, prevent warmness running off, perspire and keep warm high-efficiently. The soft, durable fleece to keep you warm no matter what.

## **Product Application**

**Relong Quilted Polar Fleece Jacket** can be worn both as outerwear and as thermal clothes with jacket to keep warm.