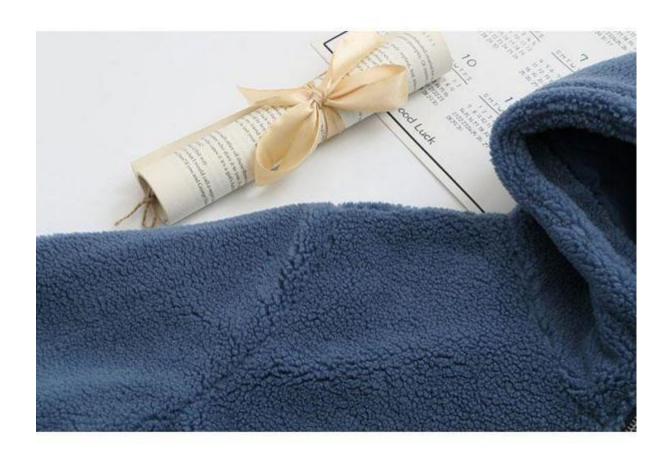

The **Relong Quilted Polar Fleece Jacket** is key products of Xiamen Roamica, who is the best outdoor polar fleece clothing manufacturer in China.

**Relong Quilted Polar Fleece Jacket** can absorb humidity by capillarity, separate chill wind, prevent warmness running off, perspire and keep warm high-efficiently. The soft, durable fleece to keep you warm no matter what.

## **Product Application**

**Relong Quilted Polar Fleece Jacket** can be worn both as outerwear and as thermal clothes with jacket to keep warm.