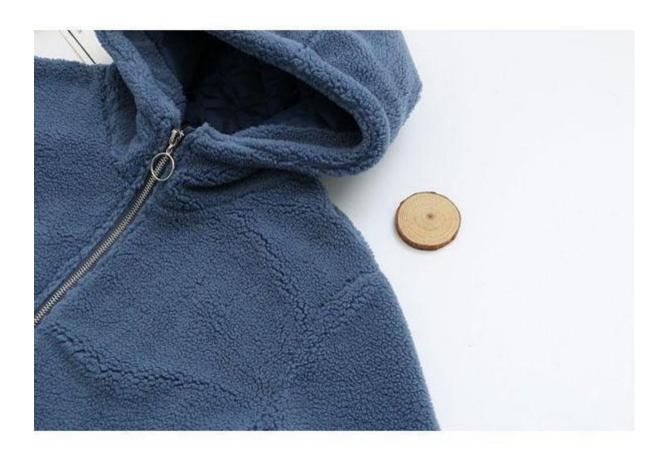

The **Relong Quilted Polar Fleece Jacket** is key products of Xiamen Roamica, who is the best outdoor polar fleece clothing manufacturer in China.

**Relong Quilted Polar Fleece Jacket** can absorb humidity by capillarity, separate chill wind, prevent warmness running off, perspire and keep warm high-efficiently. The soft, durable fleece to keep you warm no matter what.

## **Product Feature**

Xiamen Roamica was founded in 2010 years. We are a factory specializing in all kinds of outdoor wear. We can custom your own private label **Relong Quilted Polar Fleece**Jacket to bring out the voice of your brand.