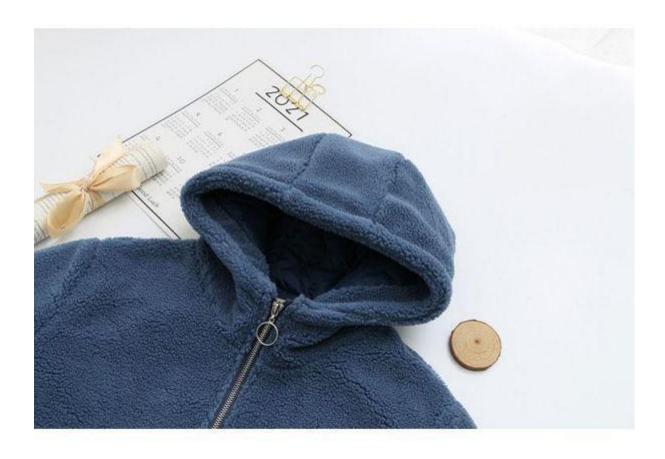

The **Relong Quilted Polar Fleece Jacket** is key products of Xiamen Roamica, who is the best outdoor polar fleece clothing manufacturer in China.

**Relong Quilted Polar Fleece Jacket** can absorb humidity by capillarity, separate chill wind, prevent warmness running off, perspire and keep warm high-efficiently. The soft, durable fleece to keep you warm no matter what.

## **Product Feature**

Xiamen Roamica was founded in 2010 years. We are a factory specializing in all kinds of outdoor wear. We can custom your own private label **Relong Quilted Polar Fleece**Jacket to bring out the voice of your brand.