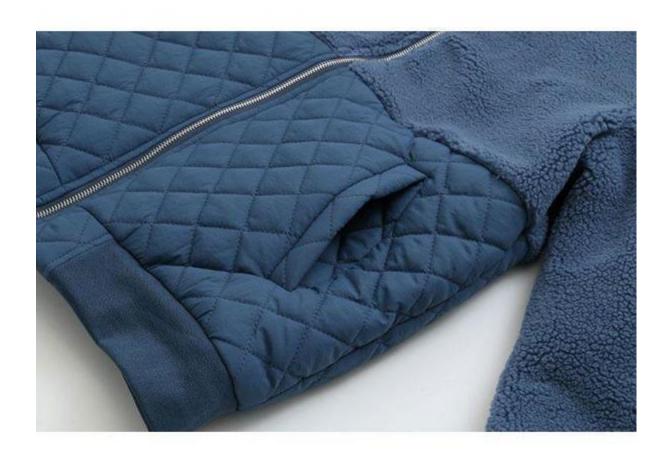

The **Relong Quilted Polar Fleece Jacket** is key products of Xiamen Roamica, who is the best outdoor polar fleece clothing manufacturer in China.

**Relong Quilted Polar Fleece Jacket** can absorb humidity by capillarity, separate chill wind, prevent warmness running off, perspire and keep warm high-efficiently. The soft, durable fleece to keep you warm no matter what.

## **Product Feature**

Xiamen Roamica was founded in 2010 years. We are a factory specializing in all kinds of outdoor wear. We can custom your own private label **Relong Quilted Polar Fleece**Jacket to bring out the voice of your brand.

## **Product Application**

**Relong Quilted Polar Fleece Jacket** can be worn both as outerwear and as thermal clothes with jacket to keep warm.