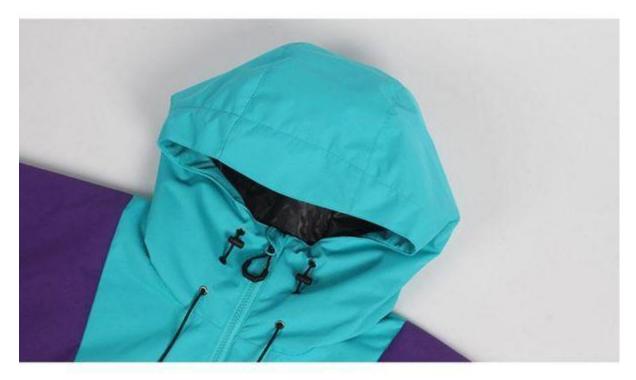

Purple (for men and women)

White (for men and women)

Pink (for men and women)

Black (for men and women)

Turmeric (for men and women)

Fruit-green (for men and women)

Hooded design to prevent snow invasion.

YKK zipper.

Follow the fashion trend and develop the latest fabrics and processes

Elasticated cuffs Omega windproof gloves, peak snow invasion.

Snow card pocket for easy storage.