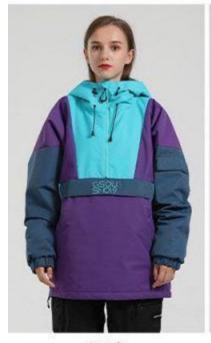

Purple (for men and women)

White (for men and women)

Pink (for men and women)

Black (for men and women)

Turmeric (for men and women)

Fruit-green (for men and women)

Hooded design to prevent snow invasion.

YKK zipper.

## **Product Application**

**Ski Jacket Quarter Zip** is perfect for Trail, Ski , Snowsports, hike, fish, hunt, camp, climb, shred, golf, paddle, run! It can keep you warm and dry and ensure you look the part!