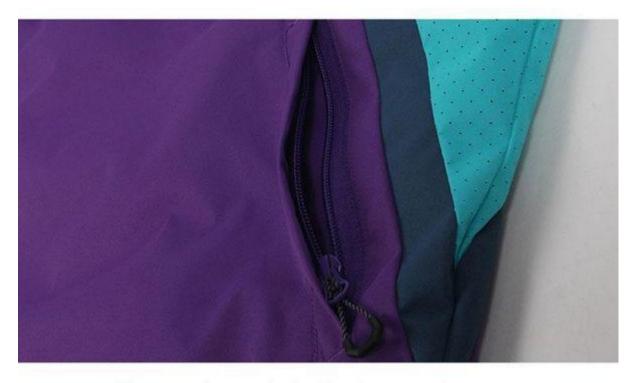

- \*Waterproof/breathable critically seam sealed
- \* Elastic thread detachable hood
- \* Zipped Pocket
- \* Velcro adjustable cuffs
- \* Elastic thread adjustable hem

Large chest pocket

Zipper pockets on both sides for convenient storage

Luminous printed LOGO on the back

Put a skirt on the hem to prevent the cold wind from entering from the waist.