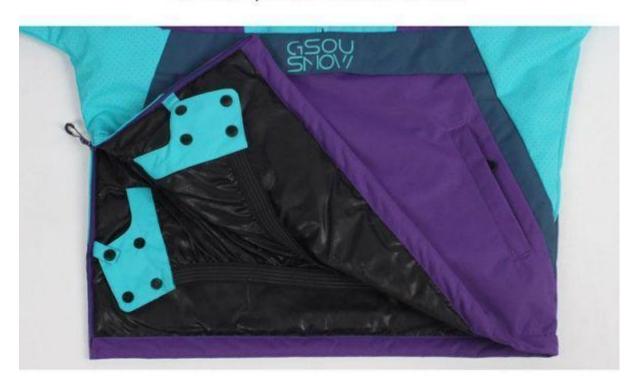

Large chest pocket

Zipper pockets on both sides for convenient storage

Luminous printed LOGO on the back

Put a skirt on the hem to prevent the cold wind from entering from the waist.