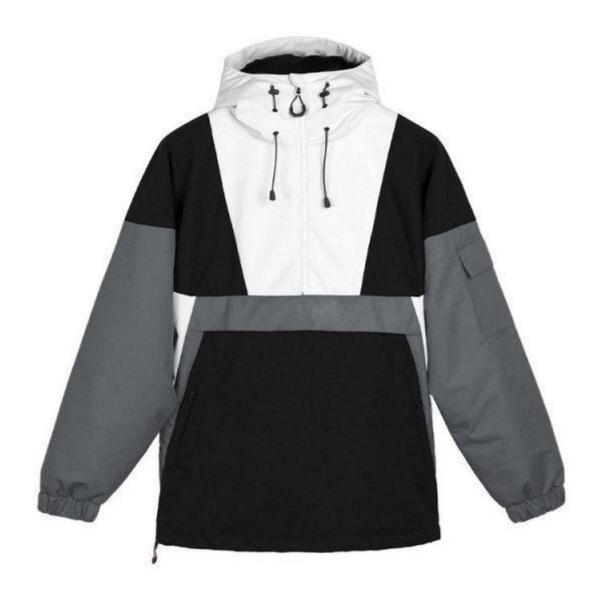

- \*Waterproof/breathable critically seam sealed
- \* Elastic thread detachable hood
- \* Zipped Pocket
- \* Velcro adjustable cuffs
- \* Elastic thread adjustable hem