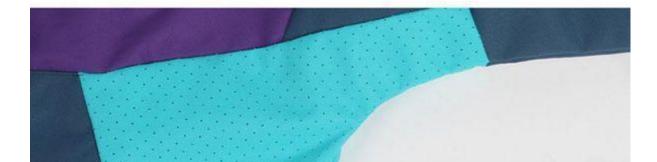

Purple (for men and women)

White (for men and women)

Pink (for men and women)

Black (for men and women)

Turmeric (for men and women)

Fruit-green (for men and women)

Hooded design to prevent snow invasion.

YKK zipper.