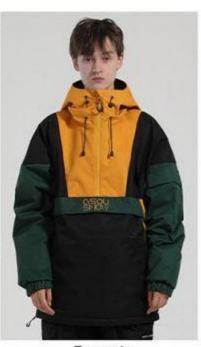

Purple (for men and women)

White (for men and women)

Pink (for men and women)

Black (for men and women)

Turmeric (for men and women)

Fruit-green (for men and women)

Hooded design to prevent snow invasion.

YKK zipper.