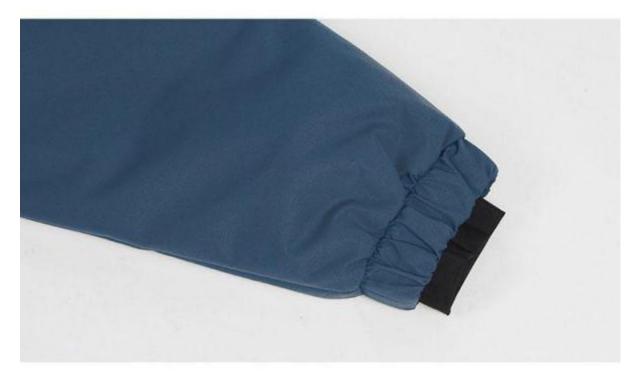

- \*Waterproof/breathable critically seam sealed
- \* Elastic thread detachable hood
- \* Zipped Pocket
- \* Velcro adjustable cuffs
- \* Elastic thread adjustable hem

Follow the fashion trend and develop the latest fabrics and processes

Elasticated cuffs Omega windproof gloves, peak snow invasion.

Snow card pocket for easy storage.