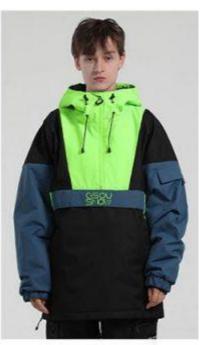

The **Ski Jacket Quarter Zip** is key products of Xiamen Roamica! With the superior all-weather function, **Ski Jacket Quarter Zip** is the first choice for all outdoor enthusiasts. **Ski Jacket Quarter Zip** is with waterproof, ventilated, windproof and hard-wearing etc. weather proofing characteristics to get rid of the trouble of chillness and moist and provide more comfortable feelings in the exhausting outdoor journey!

## **Product Application**

**Ski Jacket Quarter Zip** is perfect for Trail, Ski , Snowsports, hike, fish, hunt, camp, climb, shred, golf, paddle, run! It can keep you warm and dry and ensure you look the part!