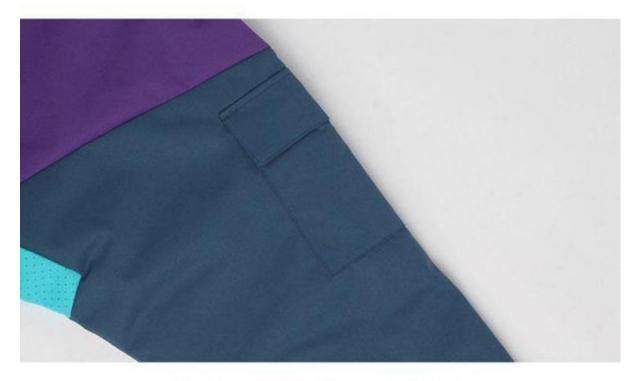

- \*Waterproof/breathable critically seam sealed
- \* Elastic thread detachable hood
- \* Zipped Pocket
- \* Velcro adjustable cuffs
- \* Elastic thread adjustable hem

Follow the fashion trend and develop the latest fabrics and processes

Elasticated cuffs Omega windproof gloves, peak snow invasion.

Snow card pocket for easy storage.