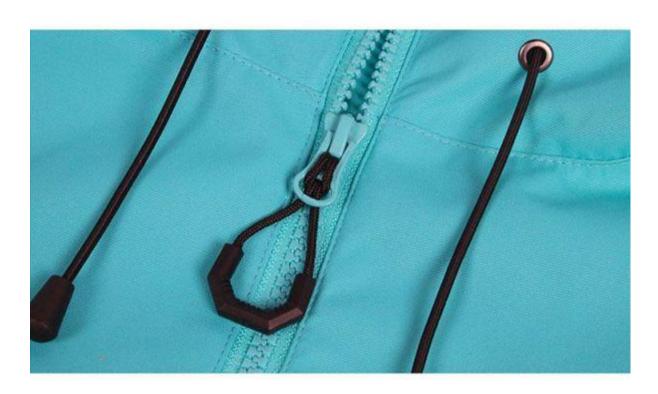

- \*Waterproof/breathable critically seam sealed
- \* Elastic thread detachable hood
- \* Zipped Pocket
- \* Velcro adjustable cuffs
- \* Elastic thread adjustable hem