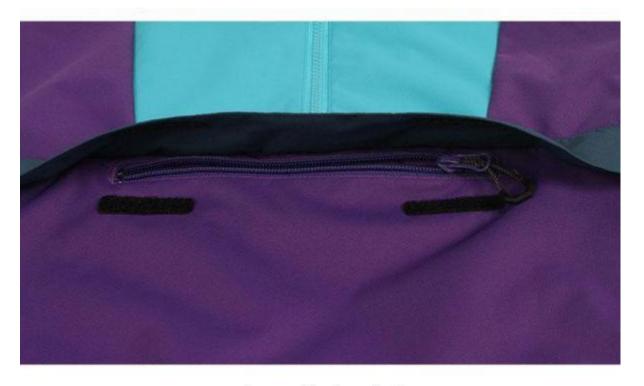

- \*Waterproof/breathable critically seam sealed
- \* Elastic thread detachable hood
- \* Zipped Pocket
- \* Velcro adjustable cuffs
- \* Elastic thread adjustable hem

Large chest pocket

Zipper pockets on both sides for convenient storage

Luminous printed LOGO on the back

Put a skirt on the hem to prevent the cold wind from entering from the waist.