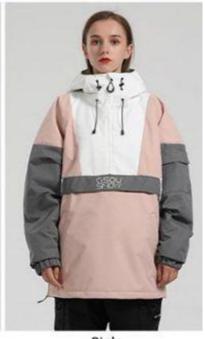

Purple (for men and women)

White (for men and women)

Pink (for men and women)

Black (for men and women)

Turmeric (for men and women)

Fruit-green (for men and women)

Hooded design to prevent snow invasion.

YKK zipper.