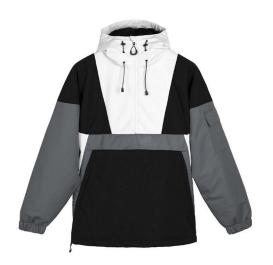

The **Ski Jacket Quarter Zip** is key products of Xiamen Roamica! With the superior all-weather function, **Ski Jacket Quarter Zip** is the first choice for all outdoor enthusiasts. **Ski Jacket Quarter Zip** is with waterproof, ventilated, windproof and hard-wearing etc. weather proofing characteristics to get rid of the trouble of chillness and moist and provide more comfortable feelings in the exhausting outdoor journey!

- \*Waterproof/breathable critically seam sealed
- \* Elastic thread detachable hood
- \* Zipped Pocket
- \* Velcro adjustable cuffs
- \* Elastic thread adjustable hem