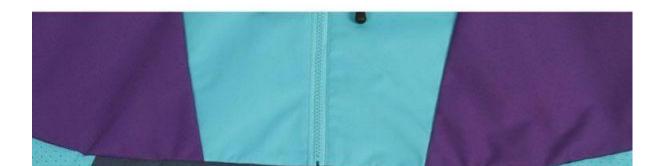

Purple (for men and women)

White (for men and women)

Pink (for men and women)

Black (for men and women)

Turmeric (for men and women)

Fruit-green (for men and women)

Hooded design to prevent snow invasion.

YKK zipper.