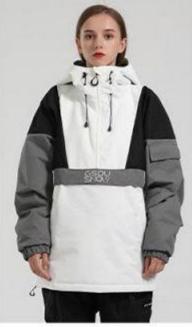

Purple (for men and women)

White (for men and women)

Pink (for men and women)

Black (for men and women)

Turmeric (for men and women)

Fruit-green (for men and women)

Hooded design to prevent snow invasion.

YKK zipper.