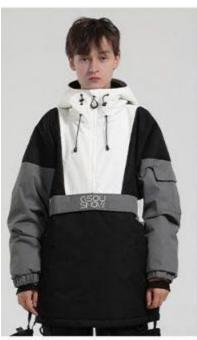

Purple (for men and women)

White (for men and women)

Pink (for men and women)

Black (for men and women)

Turmeric (for men and women)

Fruit-green (for men and women)

Hooded design to prevent snow invasion.

YKK zipper.