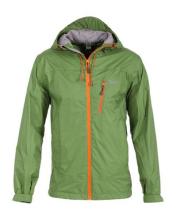

The **Ski Jacket Shell** is key products of Xiamen Roamica! With the superior all-weather function, **Ski Jacket Shell** is the first choice for all outdoor enthusiasts. **Ski Jacket Shell** is with waterproof, ventilated, windproof and hard-wearing etc. weather proofing characteristics to get rid of the trouble of chillness and moist and provide more comfortable feelings in the exhausting outdoor journey!

- \*Waterproof/breathable critically seam sealed
- \* Elastic thread detachable hood
- \* Zipped Pocket
- \* Velcro adjustable cuffs
- \* Elastic thread adjustable hem

## **Product Application**

**Ski Jacket Shell** is perfect for Trail, Ski , Snowsports, hike, fish, hunt, camp, climb, shred, golf, paddle, run! It can keep you warm and dry and ensure you look the part!