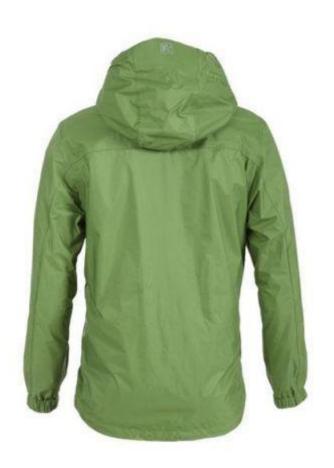

The **Ski Jacket Shell** is key products of Xiamen Roamica! With the superior all-weather function, **Ski Jacket Shell** is the first choice for all outdoor enthusiasts. **Ski Jacket Shell** is with waterproof, ventilated, windproof and hard-wearing etc. weather proofing characteristics to get rid of the trouble of chillness and moist and provide more comfortable feelings in the exhausting outdoor journey!

- \*Waterproof/breathable critically seam sealed
- \* Elastic thread detachable hood
- \* Zipped Pocket
- \* Velcro adjustable cuffs
- \* Elastic thread adjustable hem

## **Product Application**

**Ski Jacket Shell** is perfect for Trail, Ski , Snowsports, hike, fish, hunt, camp, climb, shred, golf, paddle, run! It can keep you warm and dry and ensure you look the part!