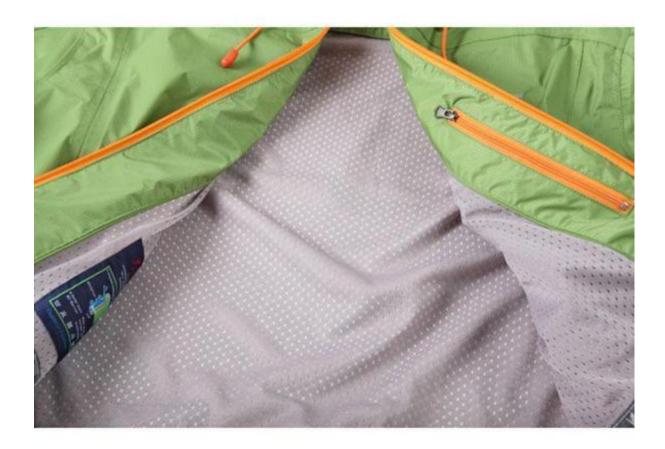

- \*Waterproof/breathable critically seam sealed
- \* Elastic thread detachable hood
- \* Zipped Pocket
- \* Velcro adjustable cuffs
- \* Elastic thread adjustable hem