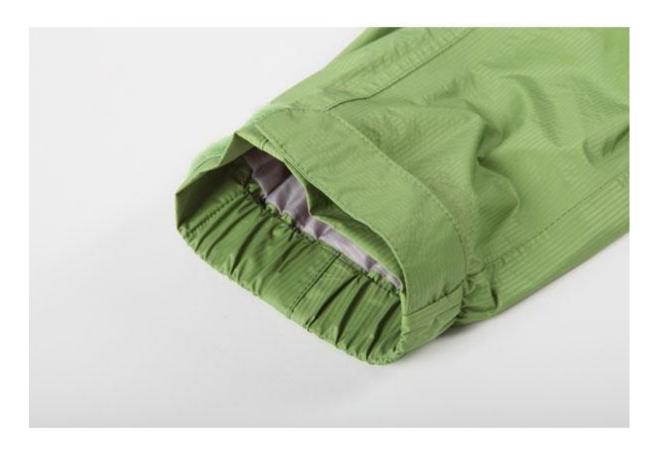

- \*Waterproof/breathable critically seam sealed
- \* Elastic thread detachable hood
- \* Zipped Pocket
- \* Velcro adjustable cuffs
- \* Elastic thread adjustable hem