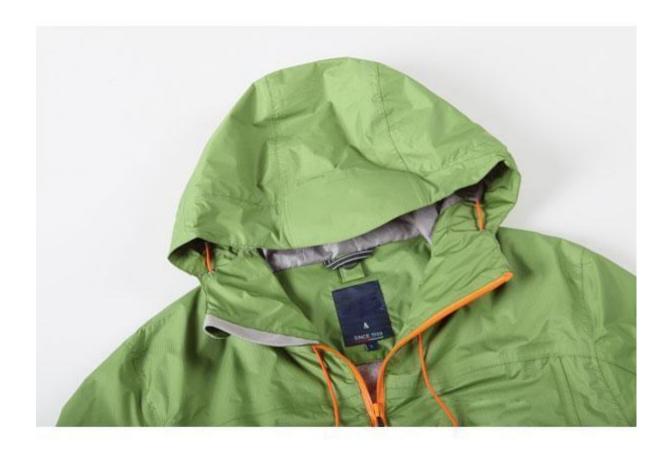

- \*Waterproof/breathable critically seam sealed
- \* Elastic thread detachable hood
- \* Zipped Pocket
- \* Velcro adjustable cuffs
- \* Elastic thread adjustable hem