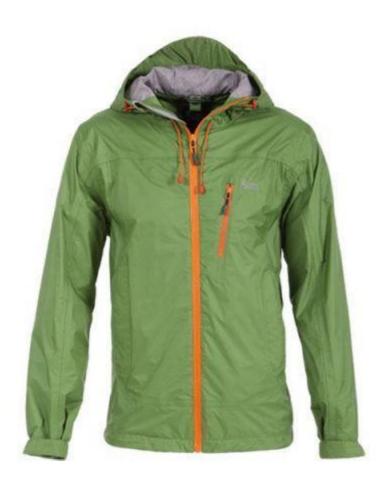

The **Ski Jacket Shell** is key products of Xiamen Roamica! With the superior all-weather function, **Ski Jacket Shell** is the first choice for all outdoor enthusiasts. **Ski Jacket Shell** is with waterproof, ventilated, windproof and hard-wearing etc. weather proofing characteristics to get rid of the trouble of chillness and moist and provide more comfortable feelings in the exhausting outdoor journey!

- \*Waterproof/breathable critically seam sealed
- \* Elastic thread detachable hood
- \* Zipped Pocket
- \* Velcro adjustable cuffs
- \* Elastic thread adjustable hem

## **Product Application**

**Ski Jacket Shell** is perfect for Trail, Ski , Snowsports, hike, fish, hunt, camp, climb, shred, golf, paddle, run! It can keep you warm and dry and ensure you look the part!