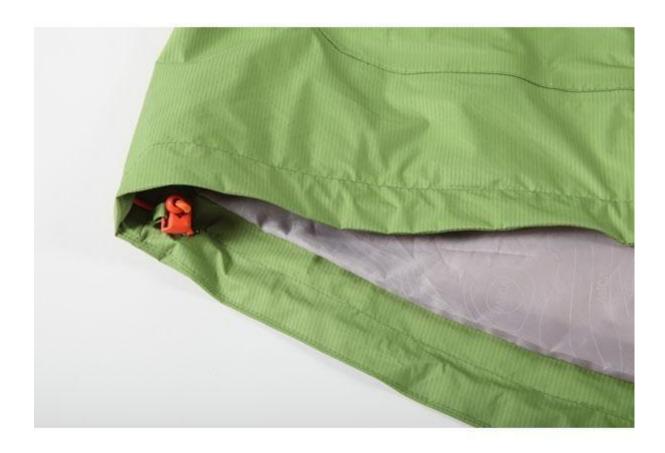

- \*Waterproof/breathable critically seam sealed
- \* Elastic thread detachable hood
- \* Zipped Pocket
- \* Velcro adjustable cuffs
- \* Elastic thread adjustable hem