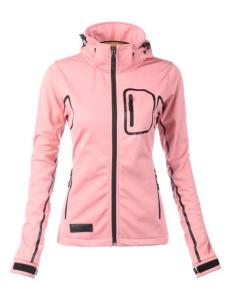

# Softhell Knit Jacket

Xiamen Roamica is Softhell Knit Jacket manufacturer and supplier in China.We have many years of experience the production of Softhell Knit Jacket.

The **Softhell Knit Jacket** from Xiamen Roamica is an innovative design. It keeps warm as well as flexible! The surface fabric is water repellent and windproof, the lining is warm-keeping and ventilated. It can keep you all day comfort and active in outdoors. The reflective tape is shinny on night , that keep you safe on roads. The **Softhell Knit Jacket** is insulating and trendy!

\*A full-featured super multi-functional jacket , can be worn comfortably all day.

- \* Wind resistance
- \* Breathability
- \* Dries fast
- \* Fabric four way stretch
- \* Reflective tape on chest and sleeve

### **Product Application**

**Softhell Knit Jacket** is perfect for hiking, backpacking, other outdoor adventures ,travel and everyday wear. It wears in spring or autumn days and can be used for layering on colder days.