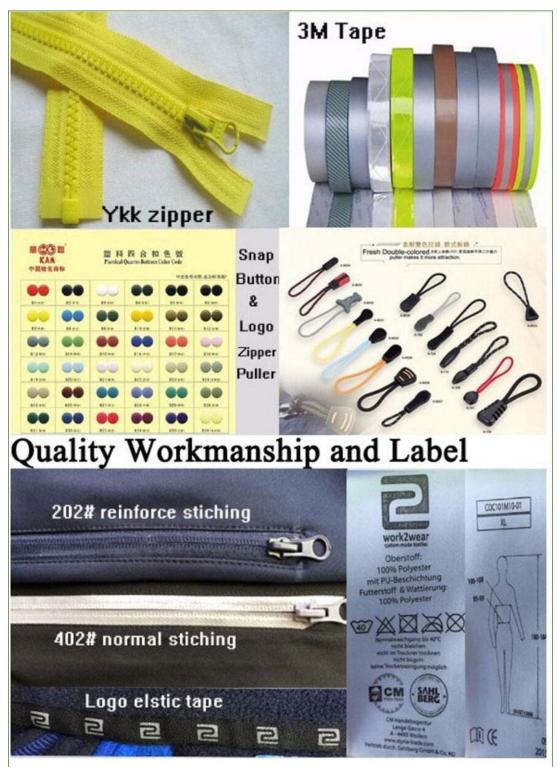

time delivery

Complete and diverse products, saving you the time.

Highly competitive price, saving your cost.

Conducting stringent quality control tests are at every stage

Follow the fashion trend and develop the latest fabrics and processes

#### **Product Application**

**Softshell Jacket With Fleece Lining** is perfect for hiking, backpacking, other outdoor adventures, travel and everyday wear. It wears in spring or autumn days and can be used for layering on colder days.

### **Dimensional Drawing**





| SIZES(cm) | XS | S  | M  | L  | XL | XXL | 3XL |
|-----------|----|----|----|----|----|-----|-----|
| Α         |    | 52 | 54 | 56 | 58 | 60  |     |
| В         |    | 67 | 69 | 71 | 73 | 75  |     |
| С         |    | 76 | 78 | 80 | 82 | 84  |     |

## **Product Details**