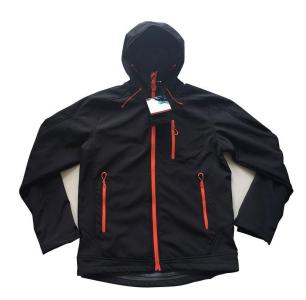

# Softshell Jacket With Fleece Lining

Wholesale Newest Hot Softshell Jacket With Fleece Lining made in China. Xiamen Roamica is Softshell Jacket With Fleece Lining manufacturer and supplier in China.

The **Softshell Jacket With Fleece Lining** from Xiamen Roamica is an innovative design. It keeps warm as well as flexible! The surface fabric is water repellent and windproof, the lining is warm-keeping and ventilated. It can keep you all day comfort and active in outdoors. The **Softshell Jacket With Fleece Lining** is insulating and trendy!

- \*A full-featured super multi-functional jacket, can be worn comfortably all day.
- \* Wind resistance
- \* Breathability
- \* Dries fast
- \* Fabric four way stretch

### **Product Parameter (Specification)**

| Product Type | Softshell Jacket With Fleece Lining                                                            |  |  |
|--------------|------------------------------------------------------------------------------------------------|--|--|
| Item No.     | MPB1650                                                                                        |  |  |
| Gender       | Men                                                                                            |  |  |
| Fabric       | Shell fabric 95% polyester, 5% spandex, Boned 100% polyester polar fleece in the backside With |  |  |
| Composition  | ion membrane in the middle                                                                     |  |  |
| Product      | Four Way Stratch Waterproof Windproof Broathable and Warm                                      |  |  |
| Feature      | Four Way Stretch, Waterproof, Windproof, Breathable and Warm                                   |  |  |
| Color & Logo | As Customized                                                                                  |  |  |
| MOQ          | 600pcs per color per style                                                                     |  |  |
| ОЕМ          | Yes (High Quality and Competitive Price)                                                       |  |  |
| Production   | Within 60 days after receipt of L/C or T/T and confirming an earnales                          |  |  |
| Time         | Within 60 days after receipt of L/C or T/T and confirming pp samples                           |  |  |
| Payment      | T/T , L/C, Western Union, MoneyGram                                                            |  |  |
| Port         | Xiamen Port                                                                                    |  |  |