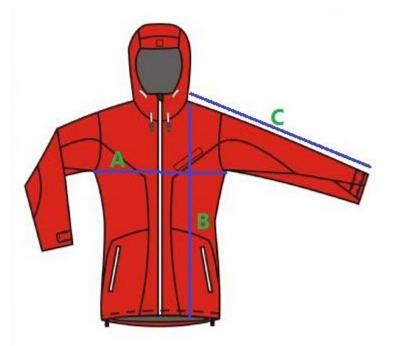

### **Dimensional Drawing**

| SIZES(cm) | XS | S  | M  | L  | XL | XXL | 3XL |
|-----------|----|----|----|----|----|-----|-----|
| Α         |    | 52 | 54 | 56 | 58 | 60  |     |
| В         |    | 67 | 69 | 71 | 73 | 75  |     |
| С         |    | 76 | 78 | 80 | 82 | 84  |     |